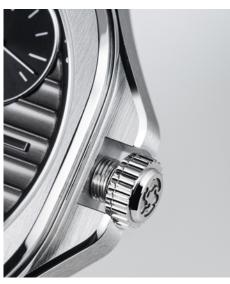

## **WATCH SETTING**

THREE-position crown

**0. Security position**Prevents water from seeping into the watch by a screwed crown.

**1. Neutral and winding position**Allows the user to manually wind their watch by turning the crown upwards

**2. Time setting position**Allows the user to set the time by turning the crown and turning the hands to the right time.

## CAUTION

Every time you change the time, remember to put the crown screwed back in position 0.

## WARNING

Your watch is guaranteed water-resistant to 5 bars (50 m) provided the crown is screwed back in position 0.