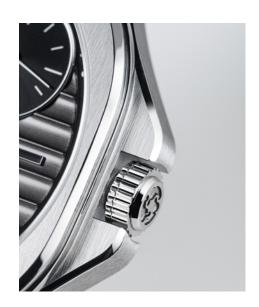

## **WATCH SETTING**

THREE-position crown

**0. Security position**Prevents water from seeping into the watch by a screwed crown.

**1. Neutral and winding position**Allows the user to manually wind their watch by turning the crown upwards

**2. Time setting position**Allows the user to set the time by turning the crown and turning the hands to the right time.

## CAUTION

Every time you change the time, remember to put the crown screwed back in position 0.

## WARNING

Your watch is guaranteed water-resistant to 5 bars (50 m) provided the crown is screwed back in position 0.