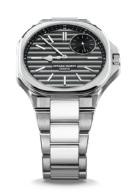

## **RIPPLES** timepiece SMA03-T in-house calibre How to use your watch



## **WATCH SETTING**

THREE-position crown



**0. Security position**Prevents water from seeping into the watch by a screwed crown.



**1. Neutral and winding position**Allows the user to manually wind their watch by turning the crown upwards



**2. Time setting position**Allows the user to set the time by turning the crown and turning the hands to the right time.



## CAUTION

Every time you change the time, remember to put the crown screwed back in position 0.

## WARNING

Your watch is guaranteed water-resistant to 5 bars (50 m) provided the crown is screwed back in position 0.