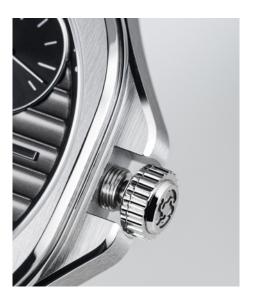

## **WATCH SETTING**

THREE-position crown

**0. Security position**Prevents water from seeping into the watch by a screwed crown.

**1. Neutral and winding position**Allows the user to manually wind their watch by turning the crown upwards

**2. Time setting position**Allows the user to set the time by turning the crown and turning the hands to the right time.

## CAUTION

Every time you change the time, remember to put the crown screwed back in position 0.

## WARNING

Your watch is guaranteed water-resistant to 5 bars (50 m) provided the crown is screwed back in position 0.